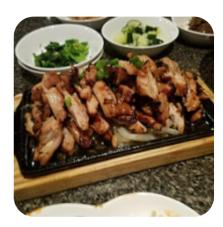

**Beef Dishes** 

BULGOGI

Dessert

PANCAKE

From The Grill RIBS

Mixed Rice

Restaurant Category

Ingredients Used PORK MEAT SEAFOOD KIMCHI