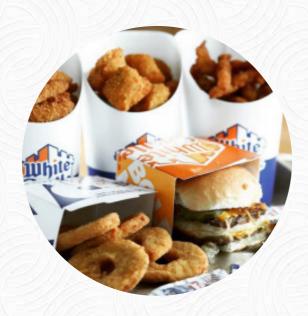

## White Castle Menu

https://menuweb.menu 1677 Bruckner Blvd, The Bronx, NY 10472, USA, United States +17188934494 - http://www.whitecastle.com/

The Menu of White Castle from The Bronx contains about 19 different menus and drinks. On average, you pay for a dish / drink about \$4.6. White Castle offers a blend of nostalgia and modern dining, set in a clean environment with ample parking. Many patrons appreciate the friendly staff and tasty food, particularly the sliders and burgers, though experiences vary widely. Some find the prices steep and express dissatisfaction with sloppy orders. Issues with drive-thru communication have been noted, highlighting the need for clearer interactions. Overall, while the restaurant shows promise with its cleanliness and service, some diners feel it falls short in delivering consistent quality, making it a hit-or-miss destination for fast-food enthusiasts in New York.