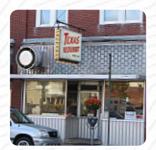

## The Texas Lunch Menu

https://menuweb.menu 204 E Main St, Lock Haven, USA, United States +15707483522 - https://www.texas-lunch.com/index.html

A comprehensive menu of The Texas Lunch from Lock Haven covering all 19 courses and drinks can be found here on the food list. Nestled in a charming small-town setting, this long-standing establishment is known for its hearty diner fare and friendly service. While some patrons have expressed disappointment with recent experiences, many continue to rave about its standout breakfast options, including flavorful pancakes and the iconic growler—an irresistible hot dog topped with savory meat sauce. With a diverse menu featuring delicious sandwiches and burgers, the restaurant captures the essence of a classic diner. Its welcoming atmosphere and generous portions make it a beloved spot for locals and visitors alike, solidifying its status as a must-visit culinary landmark.

## The Texas Lunch

204 E Main St, Lock Haven, USA, United States

**Opening Hours:** 

Monday 08:00 -14:00 15:30 -19:30 Tuesday 08:00 -14:00 15:30 -19:30 Wednesday 08:00 -14:00 15:30 -19:30

Thursday 08:00 -14:00 15:30 -19:30 Friday 08:00 -14:00 15:30 -20:00 Saturday 08:00 -14:00 15:30 -20:00 Sunday 08:00 -13:00