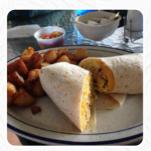

## **Beach Diner Menu**

https://menuweb.menu 11362 San Jose Blvd, Jacksonville I-32223-7960, United States +19046830079









## **Beach Diner Menu**



#### Side Dishes

**GRITS** 

#### **Toast**

**FRENCH TOAST** 

#### Dessert

**CREPES** 

#### **American Food**

**EGGS BENEDICT** 

## **Egg Dishes**

**OMELETTE** 

#### **French**

**CROISSANT** 

## **Restaurant Category**

**FRENCH** 

### **Mexican Dishes**

**BREAKFAST BURRITO** 

**BURRITO** 

# These Types Of Dishes Are Being Served

**TOSTADAS** 

**FISH** 

**SALAD** 

## Ingredients Used

**TUNA** 

**SHRIMP** 

**SALMON** 

**CHEESE** 

**BACON** 

**EGG** 

**CREAM CHEESE** 

## **Beach Diner**

11362 San Jose Blvd, Jacksonville I-32223-7960, United States

#### **Opening Hours:**

Monday 06:00-14:00 Tuesday 06:00-14:00 Wednesday 06:00-14:00 Thursday 06:00-14:00 Friday 06:00-14:00 Saturday 06:00-14:00 Sunday 06:00-14:00

Made with menuweb.m