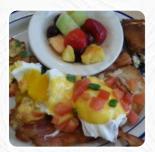

## **Beach Diner Menu**

https://menuweb.menu 11362 San Jose Blvd, Jacksonville I-32223-7960, United States +19046830079









## **Beach Diner Menu**



#### Side Dishes

**GRITS** 

#### **Toast**

**FRENCH TOAST** 

#### Dessert

**CREPES** 

#### **American Food**

**EGGS BENEDICT** 

## **Egg Dishes**

**OMELETTE** 

#### **French**

**CROISSANT** 

## **Restaurant Category**

**FRENCH** 

### **Mexican Dishes**

**BREAKFAST BURRITO** 

**BURRITO** 

# These Types Of Dishes Are Being Served

**TOSTADAS** 

**FISH** 

**SALAD** 

## Ingredients Used

**TUNA** 

**SHRIMP** 

**SALMON** 

**CHEESE** 

**BACON** 

**EGG** 

**CREAM CHEESE** 

## **Beach Diner**

11362 San Jose Blvd, Jacksonville I-32223-7960, United States

#### **Opening Hours:**

Monday 06:00-14:00 Tuesday 06:00-14:00 Wednesday 06:00-14:00 Thursday 06:00-14:00 Friday 06:00-14:00 Saturday 06:00-14:00 Sunday 06:00-14:00

Made with menuweb