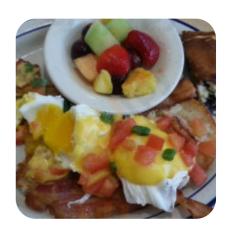

## **Beach Diner Menu**



#### Side Dishes

**GRITS** 

#### **Toast**

**FRENCH TOAST** 

#### Dessert

**CREPES** 

#### **American Food**

**EGGS BENEDICT** 

## **Egg Dishes**

**OMELETTE** 

#### **French**

**CROISSANT** 

## **Restaurant Category**

**FRENCH** 

### **Mexican Dishes**

**BREAKFAST BURRITO** 

**BURRITO** 

# These Types Of Dishes Are Being Served

**TOSTADAS** 

**FISH** 

**SALAD** 

## Ingredients Used

**TUNA** 

**SHRIMP** 

**SALMON** 

**CHEESE** 

**BACON** 

**EGG** 

**CREAM CHEESE** 

## **Beach Diner**

11362 San Jose Blvd, Jacksonville I-32223-7960, United States

#### **Opening Hours:**

Monday 06:00-14:00 Tuesday 06:00-14:00 Wednesday 06:00-14:00 Thursday 06:00-14:00 Friday 06:00-14:00 Saturday 06:00-14:00 Sunday 06:00-14:00

Made with menuweb.menu