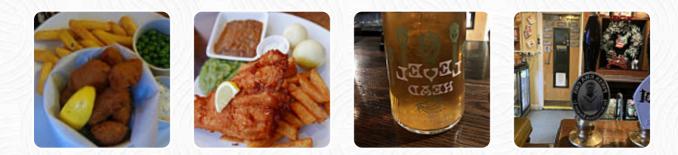

#### These Types Of Dishes Are Being Served

FISH CHICKEN TOSTADAS BURGER ROAST BEEF