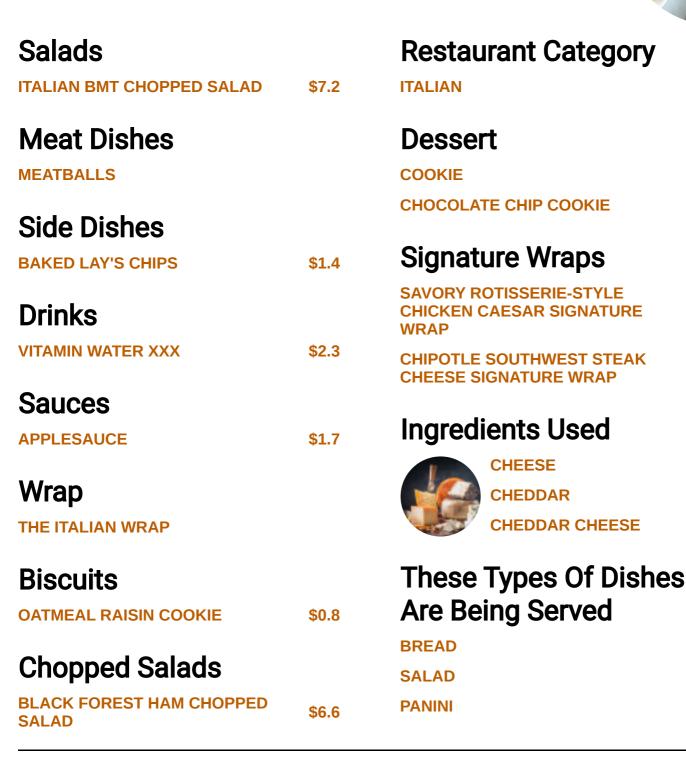

## Subway Menu

https://menuweb.menu

942 Phillips Avenue, Toledo, 43612, United States Of America +13608648210 - https://restaurants.subway.com/united-states/wa/toledo/416-statehwy-506-i-5

The **menu of Subway** from Toledo includes 19 dishes. On average, **dishes or drinks on <u>the menu</u>** cost about \$5.1. The categories can be viewed on the menu below.