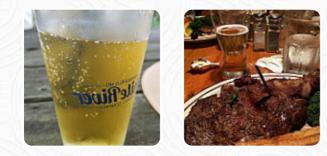

### The Steak Inn Menu

<u>https://menuweb.menu</u> Shell Knob, United States Of America +14178586814 - http://www.facebook.com/Thesteakin/timeline







A complete <u>menu</u> of The Steak Inn from Shell Knob covering all **19** courses and drinks can be found here on the food list.

# The Steak Inn Menu



#### **Side Dishes**

BAKED POTATO

### Drinks

DRINKS

### Sides

SWEET POTATO

### **Restaurant Category**

STEAKHOUSE

### Steaks

SURF AND TURF RIBEYE STEAK RIBEYE STEAK

### **Ingredients Used**

GRILLED SHRIMP SHRIMP SALMON BUTTER CHEESE

#### These Types Of Dishes Are Being Served

TUNA STEAK SIRLOIN STEAK BREAD TOSTADAS FISH SALAD LOBSTER

## The Steak Inn

Shell Knob, United States Of America

**Opening Hours:** Tuesday 17:00-21:00 Wednesday 17:00-21:00 Thursday 17:00-21:00 Friday 17:00-21:00 Saturday 17:00-21:00 Sunday 17:00-21:00



Made with menuweb.menu