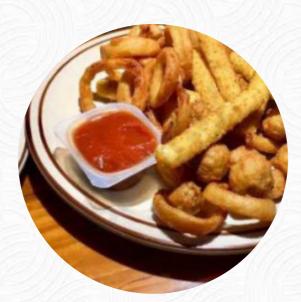

### The Steak Inn Menu

<u>https://menuweb.menu</u> Shell Knob, United States Of America +14178586814 - http://www.facebook.com/Thesteakin/timeline







A complete <u>menu</u> of The Steak Inn from Shell Knob covering all **19** courses and drinks can be found here on the food list.

# The Steak Inn Menu



#### **Side Dishes**

BAKED POTATO

### Drinks

DRINKS

### Sides

SWEET POTATO

### **Restaurant Category**

STEAKHOUSE

### Steaks

SURF AND TURF RIBEYE STEAK RIBEYE STEAK

### **Ingredients Used**

GRILLED SHRIMP SHRIMP SALMON BUTTER CHEESE

#### These Types Of Dishes Are Being Served

TUNA STEAK SIRLOIN STEAK BREAD TOSTADAS FISH SALAD LOBSTER

## The Steak Inn

Shell Knob, United States Of America

**Opening Hours:** Tuesday 17:00-21:00 Wednesday 17:00-21:00 Thursday 17:00-21: