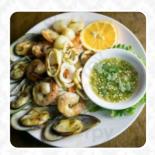

## Thai Ginger Redmond Menu

https://menuweb.menu 7525 166th Avenue Northeast, Redmond, 98052, United States Of America +14255584044 - https://thaiginger.com/

The **menu of Thai Ginger Redmond** from Redmond includes **24** menus. On average, *menus or drinks on the menu* cost about \$11.4. The categories can be viewed on the menu below. Thai Ginger in Redmond, Washington is a local favorite for those craving authentic Thai cuisine in a beautifully decorated setting inspired by the South Pacific. The menu features a wide range of appetizers, signature dishes like Thai ginger crab fried rice and halibut cheeks, as well as noodle dishes, <u>vegetarian</u> options, and flavorful curries. With impressive flavors and top-notch service, Thai Ginger is a must-visit for food lovers in the area.