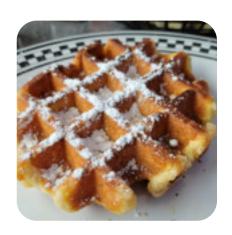

Rd, Coppell, United States Of America +19723933894 - https://localdiner.com/





## **Local Diner Menu**



#### **Schnitzel**

**CHICKEN FRIED STEAK** 

#### Chicken

**FRIED CHICKEN** 

#### **Soft Drinks**

**LEMONADE** 

#### **Potatoes**

**HASH BROWNS** 

### **Hot Drinks**

**COFFEE** 

## **Egg Dishes**

**OMELETTE** 

## **Restaurant Category**

**VEGETARIAN** 

#### Dessert

**WAFFLE** 

**PANCAKE** 

**CREPES** 

## Ingredients Used

**SAUSAGE** 

**POTATOES** 

**CHEESE** 

# These Types Of Dishes Are Being Served



## **Local Diner**

477 W Bethel Rd, Coppell, United States Of America

#### **Opening Hours:**

Monday 06:30-14:30 Tuesday 06:30-14:30 Wednesday 06:30-14:30 Thursday 06:30-14:30 Friday 06:30-14:30 Saturday 06:30-14:30 Sunday 06:30-14:30

Made with menuweb.menu