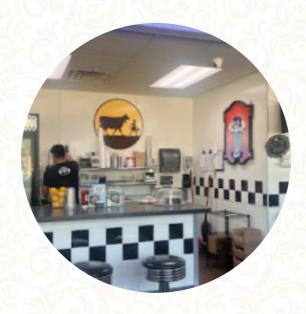

## **Local Diner Menu**

https://menuweb.menu 477 W Bethel Rd, Coppell, United States Of America +19723933894 - https://localdiner.com/





## **Local Diner Menu**



#### **Schnitzel**

**CHICKEN FRIED STEAK** 

#### Chicken

**FRIED CHICKEN** 

#### **Soft Drinks**

**LEMONADE** 

#### **Potatoes**

**HASH BROWNS** 

### **Hot Drinks**

**COFFEE** 

## **Egg Dishes**

**OMELETTE** 

## **Restaurant Category**

**VEGETARIAN** 

#### Dessert

**WAFFLE** 

**PANCAKE** 

**CREPES** 

## Ingredients Used

**SAUSAGE** 

**POTATOES** 

**CHEESE** 

# These Types Of Dishes Are Being Served



## **Local Diner**

477 W Bethel Rd, Coppell, United States Of America

#### **Opening Hours:**

Monday 06:30-14:30 Tuesday 06:30-14:30 Wednesday 06:30-14:30 Thursday 06:30-14:30 Friday 06:30-14:30 Sat