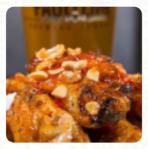

## **Faultline Brewing Company Menu**

https://menuweb.menu

1235 Oakmead Pkwy, 1235 Oakmead Parkway, Sunnyvale, CA 94085, USA, United States +14087362739 - https://www.faultlinebrewing.com/









On this website, you can find the **complete** <u>menu</u> of Faultline Brewing Company from Sunnyvale. Currently, there are **19** menus and drinks up for grabs.

# Faultline Brewing Company Menu



#### Pizza

**PIZZA HAWAII** 

**Fish Dishes FISH AND CHIPS** 

Mexican Dishes **TACO** 

# **Chicken Wings**

WINGS

# **Condiments And Sauces**

HUMMUS

### Wings And Sides

**GARLIC FRIES** 

### **Restaurant Category**

DESSERT

#### Drinks BEER DRINKS

**Starters & Salads** FRENCH FRIES

**POTATO CHIPS** 

### **These Types Of Dishes Are Being Served**



**PIZZA** 

# **Ingredients Used**

SWEET POTATOES BEEF GARLIC **AVOCADO** POTATOES

# **Faultline Brewing Company**

1235 Oakmead Pkwy, 1235 Oakmead Parkway, Sunnyvale, CA 94085, USA, United States

#### **Opening Hours:**

Monday