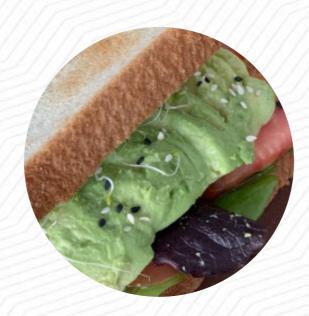

# These Types Of Dishes Are Being Served

**DESSERTS** 

**ICE CREAM** 

**PANINI** 

**SANDWICH** 