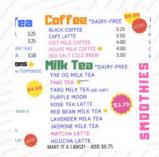

## Coffee

**VANILLA LATTE** 

## **Drinks**

**DRINKS** 

**SMOOTHIES** 

## **Hot Drinks**

**COFFEE** 

**MILK TEA** 