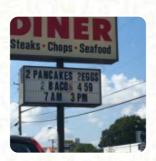

#### **Opening Hours:**

Monday 06:00 -22:00 Tuesday 06:00 -22:00 Wednesday 06:00 -22:00 Thursday 06:00 -22:00 Friday 06:00 -21:00 Saturday 06:00 -21:00

Made with menuweb.menu