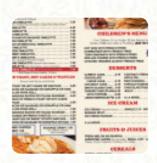

# Sage Diner Menu

https://menuweb.menu 917 S Salisbury Blvd, Salisbury, Maryland, USA, 21801, United States +14108609158 - http://sagedinermd.com/

A **complete** menu of Sage Diner from Salisbury covering all 19 menus and drinks can be found here on the menu. Sage Diner in Salisbury offers a variety of delicious American dishes, including specials like hamburgers. Come dine with us and experience some of the most interesting menus in town. Reserve the best table by calling (410) 860-9158.