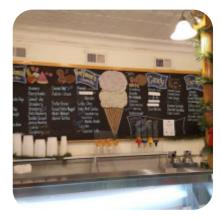

### Hoffman's Ice Cream Menu

https://menuweb.menu 569 Church St (at Route 71 Spring Lake, New Jersey, USA, 07762, United States +17329742253 - http://hoffmansicecream.net/

Here you can find the <u>menu</u> of Hoffman's Ice Cream in Spring Lake. At the moment, there are **19** meals and drinks on the food list.

### Dessert

SORBET MILKSHAKES BROWNIES VANILLA ICE CREAM