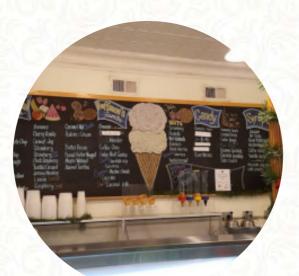

### Hoffman's Ice Cream Menu

https://menuweb.menu 569 Church St (at Route 71 Spring Lake, New Jersey, USA, 07762, United States +17329742253 - http://hoffmansicecream.net/

Here you can find the <u>menu</u> of Hoffman's Ice Cream in Spring Lake. At the moment, there are **19** meals and drinks on the food list.

### Dessert

SORBET MILKSHAKES BROWNIES VANILLA ICE CREAM