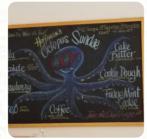

### Hoffman's Ice Cream Menu

https://menuweb.menu 569 Church St (at Route 71 Spring Lake, New Jersey, USA, 07762, United States +17329742253 - http://hoffmansicecream.net/









Here you can find the <u>menu</u> of Hoffman's Ice Cream in Spring Lake. At the moment, there are **19** meals and drinks on the food list.

# Hoffman's Ice Cream Menu



#### Drinks

DRINKS

Toppings

# Hot Drinks

COFFEE

### **Sweets & Desserts**

DULCE DE LECHE

## Coffee

ESPRESSO

#### **Mexican-American Food**

**EMPANADAS** 

#### These Types Of Dishes Are Being Served

PANINI TOSTADAS ICE CREAM

### Dessert

SORBET MILKSHAKES BROWNIES VANILLA ICE CREAM

### **Ingredients Used**

YOGURT COCONUT CHOCOLATE PEANUT BUTTER BUTTER RASPBERRY

# Hoffman's Ice Cream

569 Church St (at Route 71 Spring Lake, New Jersey, USA, 07762, United States

#### **Opening Hours:**

Monday 11:00-21:30 Tuesday 11:00-21:30 Wednesday 11:00-21:30 Thursday 11:00-21:30 Friday 11:00-23:00 Saturday 11:00-2