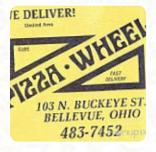

## Pizza Wheel Menu

https://menuweb.menu 103 N Buckeye St, 44811, Bellevue, US, United States +14194837452 - https://www.facebook.com/The-Pizza-Wheel-111690125563428/

## Pizza Wheel

103 N Buckeye St, 44811, Bellevue, US, United States **Opening Hours:** 

Monday 04:00 -22:00 Tuesday 04:00 -22:00 Wednesday 04:00 -22:00 Thursday 04:00 -22:00 Friday 04:00 -23:00 Saturday 04:00 -23:00