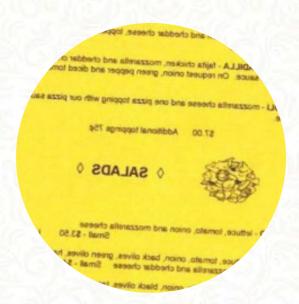

## Pizza Wheel Menu

Salad

**TACO SALAD** 

**Snacks** 

**BREADSTICKS** 

**Chicken Dishes** 

**BBQ CHICKEN** 

**Mexican Dishes** 