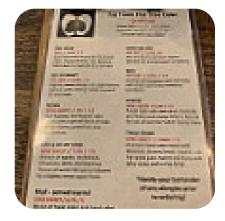

#### FAR FROM THE TRE Rooted in tradition, unique to the co

BOG OFF-DRY 6.3% ( 12 02 \$7.

AZ \$7.00 Ind tart cider made Maintash apples. An ade W England cider.

ALD A.1% / 12 OZ \$7.50 (pression of what wild yeast to and each batch is unique!

n 7.5% / 12 OZ \$7.50 snted with a mix of Belgian le yeast and wild yeasts then lower 3 years in American ly. Crisp and tart upfront, le a complex mix of sour lat linger on the lerefect for long lation.

CORD SEMI-SWEET 6.6% / 12 OZ \$7.50 Sweet Maple flavor upfront blenv into oaky vanilia and crisp apply with a clean finish.

OZ \$7.50

th a touch of

reeped

4 OZ \$3.50 12 OZ \$7.50 32 OZ TO

into a farm Jr.

Black C

nds

nate

Cranberry cider with Sage,

Rosemary and Thyme.