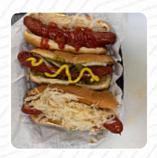

## Moe's Deli Of Sebastian Menu

| Sandwiches & Hot Paninis |       | Moe's Originals DREA                      | \$9.0 |
|--------------------------|-------|-------------------------------------------|-------|
| HAMBURGER                | \$8.0 | Burger                                    |       |
| Toast                    |       | CHEESEBURGER                              | \$8.5 |
| FRENCH TOAST             | \$6.2 | BACON CHEESEBURGER                        |       |
| Sandwiches               |       | Ingredients Used                          |       |
| BREAKFAST SANDWICH       |       | BACON                                     |       |
| Breakfast                |       | PICKLE                                    |       |
| 2 EGGS CHEESE            | \$3.5 | Salads                                    |       |
| Llamburguaga             |       | CAESAR SALAD                              | \$6.5 |
| Hamburguesas             |       | TOSSED SALAD                              | \$6.5 |
| CINDY                    | \$9.0 | CHICKEN SALAD                             |       |
| Egg Dishes 3 EGGS        | \$5.5 | These Types Of Dishes<br>Are Being Served | ;     |