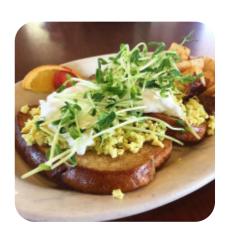

**BIG BREAKFAST** 

**SCRAMBLED EGGS** 

These Types Of Dishes Are Being Served

**BREAD** 

**TOSTADAS** 

Ingredients Used

**CHEDDAR** 

**CHILI** 