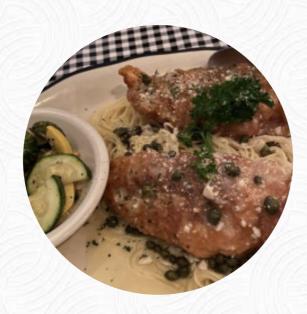

## Seafood

**SHRIMP SCAMPI** 

## Ingredients Used

**CHEESE** 

**PARMESAN** 

**CRANBERRY** 

**ESCARGOT** 

**SHRIMP** 