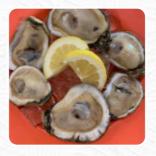

Wraps

Pizza **FIESTA CHICKEN** \$9.0

\$10.0 CHEESE) Fries

**CHEESE (CREW SIZE: 18 INCH)** \$20.0 **BUFFALO FRIES** \$7.0

**MARGARITA PIZZA** \$18.0 Main

**PULLED PORK** \$10.0 Ingredients Used

\$15.0

**RED SNAPPER Most Popular** 