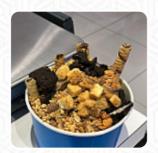

## Frozenlandia Menu

| Salads                    |       | Sandwich Board               |       |
|---------------------------|-------|------------------------------|-------|
| CAESAR SALAD              |       | TUNA AND CHEESE              | \$5.0 |
| Mains                     |       | Deli Subs                    |       |
| FRESH FRUIT PARFAIT       | \$0.5 | ROAST BEEF AND CHEESE        | \$5.0 |
| Side Dishes               |       | Softs & Mixers               |       |
| MACARONI AND CHEESE       | \$5.7 | FRUIT JUICE                  | \$2.5 |
| Dessert                   |       | Ingredients Used             |       |
| FROZEN YOGURT             | \$0.5 | YOGURT                       |       |
| Toppings                  |       | Kids' Meals With Sides       |       |
| TOPPINGS                  |       | PEANUT BUTTER AND JELLY LAND | \$5.7 |
| Water                     |       | Sandwiches                   |       |
| PERRIER                   | \$2.3 | CHEESE SANDWICH              |       |
| Beverages                 |       | GRILLED CHEESE SANDWICH      |       |
|                           | \$1.6 | These Types Of Dishes Are    |       |
| MILK CHOCOLATE            | φ1.0  | Being Served                 |       |
| Specialty Drinks          |       | SALAD                        |       |
| FRESH FRUIT SMOOTHIE WITH | \$3.5 | PANINI                       |       |
| YOGURT                    | φ3.5  | BREAD                        |       |