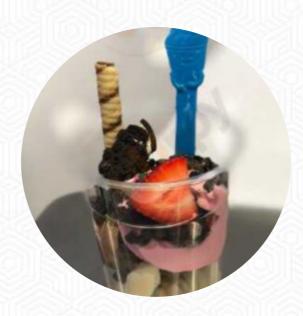

## Frozenlandia Menu

https://menuweb.menu 24 Centre Sq Cir, 18042, Easton, US, United States (+1)6102005681 - http://frozenlandia.com/

<u>The Card</u> of Frozenlandia from Easton includes about **19** different meals and drinks. On average, you pay for a dish / drink about \$3.9.

## Frozenlandia Menu

| Salads                    |       | Sandwich Board               |       |
|---------------------------|-------|------------------------------|-------|
| CAESAR SALAD              |       | TUNA AND CHEESE              | \$5.0 |
| Mains                     |       | Deli Subs                    |       |
| FRESH FRUIT PARFAIT       | \$0.5 | ROAST BEEF AND CHEESE        | \$5.0 |
| Side Dishes               |       | Softs & Mixers               |       |
| MACARONI AND CHEESE       | \$5.7 | FRUIT JUICE                  | \$2.5 |
| Dessert                   |       | Ingredients Used             |       |
| FROZEN YOGURT             | \$0.5 | YOGURT                       |       |
| Toppings                  |       | Kids' Meals With Sides       |       |
| TOPPINGS                  |       | PEANUT BUTTER AND JELLY LAND | \$5.7 |
| Water                     |       | Sandwiches                   |       |
| PERRIER                   | \$2.3 | CHEESE SANDWICH              |       |
| Beverages                 |       | GRILLED CHEESE SANDWICH      |       |
|                           | \$1.6 | These Types Of Dishes Are    |       |
| MILK CHOCOLATE            | φ1.0  | Being Served                 |       |
| Specialty Drinks          |       | SALAD                        |       |
| FRESH FRUIT SMOOTHIE WITH | \$3.5 | PANINI                       |       |
| YOGURT                    | φ3.5  | BREAD                        |       |