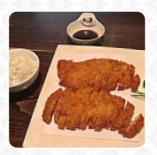

## Mr. Fuji Steakhouse And Sushi Menu

https://menuweb.menu 1204 N Peachtree Pkwy, 30269, Peachtree City, US, United States +16783640808 - http://www.mrfujisteakhouseandsushi.com/









# Mr. Fuji Steakhouse And Sushi Menu



#### Sushi Rolls

**SUSHI** 

#### Sushi

**SPICY TUNA ROLL** 

### **Appetizer**

**TEMPURA** 

#### Maki Sushi

**DYNAMITE ROLL** 

### **Japanese Specialties**

**MISO SOUP** 

### **Appetizer From Kitchen**

**HAMACHI KAMA** 

### **Restaurant Category**

**BAR** 

#### Ingredients Used

**MISO** 

**GINGER** 

**AVOCADO** 

**ONION** 

**SHRIMP** 

**TUNA** 

## These Types Of Dishes Are Being Served



SALAD SOUP SPICY TUNA

TUNA STEAK CHICKEN

**OYSTERS** 

# Mr. Fuji Steakhouse And Sushi

1204 N Peachtree Pkwy, 30269, Peachtree City, US, United States Opening Hours:

---



Made with menuweb.menu