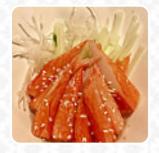

## Mr. Fuji Steakhouse And Sushi Menu

https://menuweb.menu 1204 N Peachtree Pkwy, 30269, Peachtree City, US, United States +16783640808 - http://www.mrfujisteakhouseandsushi.com/









# Mr. Fuji Steakhouse And Sushi Menu



#### Sushi Rolls

**SUSHI** 

#### Sushi

**SPICY TUNA ROLL** 

### **Appetizer**

**TEMPURA** 

#### Maki Sushi

**DYNAMITE ROLL** 

### **Japanese Specialties**

**MISO SOUP** 

### **Appetizer From Kitchen**

**HAMACHI KAMA** 

### **Restaurant Category**

**BAR** 

#### Ingredients Used

**MISO** 

**GINGER** 

**AVOCADO** 

**ONION** 

**SHRIMP** 

**TUNA** 

## These Types Of Dishes Are Being Served



SALAD SOUP SPICY TUNA

TUNA STEAK CHICKEN

**OYSTERS** 

# Mr. Fuji Steakhouse And Sushi

1204 N Peachtree Pkwy, 30269, Peachtree City, US, United States Opening Hours:

---



Made with menuweb.menu