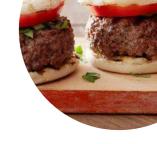

# These Types Of Dishes Are Being Served

BURGER MEAT PANINI

SANDWICH ROAST BEEF