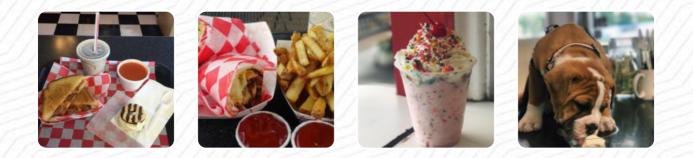

### **Dairy Inn Menu**

https://menuweb.menu 1401 MN-20, Cannon Falls, USA, United States +15072634141 - http://www.dairyinnmn.com/

On this site, you can find the **complete** <u>menu</u> of Dairy Inn from <u>Cannon Falls</u>. Currently, there are **33** meals and drinks up for grabs.