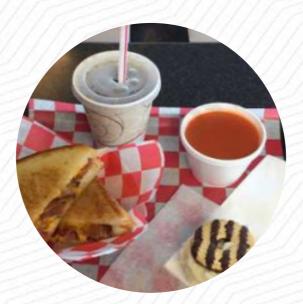

### **Dairy Inn Menu**

https://menuweb.menu 1401 MN-20, Cannon Falls, USA, United States +15072634141 - http://www.dairyinnmn.com/

On this site, you can find the **complete** <u>menu</u> of Dairy Inn from <u>Cannon Falls</u>. Currently, there are **33** meals and drinks up for grabs.