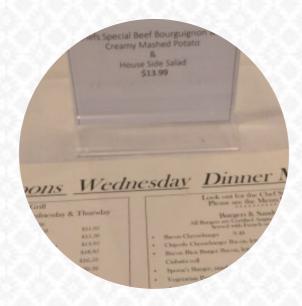

# The Wooden Spoon Menu

<u>https://menuweb.menu</u>
217 Pompey Hollow Road, Ashford, 06278, United States Of America +18604293825 - https://woodenspoonfamilyrestuarant.com/









# The Wooden Spoon Menu



#### **Toast**

**FRENCH TOAST** 

#### Starters & Salads

**FRENCH FRIES** 

#### **Fries**

**HOME FRIES** 

#### **Shakes**

**SHAKE** 

#### **Hot Drinks**

**COFFEE** 

### **Egg Dishes**

**OMELETTE** 

## **Restaurant Category**

**FRENCH** 

# These Types Of Dishes Are Being Served



BREAD
BURGER
TOSTADAS

## **Ingredients Used**



CORNED BEEF
BEANS
EGG

**CREAM CHEESE** 

**RASPBERRY** 

**CHEESE** 

**POTATOES** 

BEEF

**CORN** 

## The Wooden Spoon

217 Pompey Hollow Road, Ashford, 06278, United States Of America **Opening Hours:** 

Wednesday 06:00 -12:00 Thursday