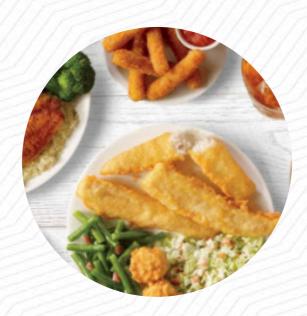

#### **Fish Dishes**

**FISH SANDWICH** 

#### **Side Dishes**

**BAKED POTATO** 

**RICE** 

# These Types Of Dishes Are Being Served

**FISH** 

**LOBSTER** 

**CHICKEN** 

**BREAD** 