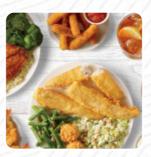

#### **Fish Dishes**

**FISH SANDWICH** 

#### **Side Dishes**

**BAKED POTATO** 

**RICE** 

# These Types Of Dishes Are Being Served

**FISH** 

**LOBSTER** 

**CHICKEN** 

**BREAD** 