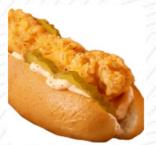

## Captain D's Menu

https://menuweb.menu Churchill Drive, 101, Sparta, United States Of America +19318361265 - https://locations.captainds.com/ll/US/TN/Sparta/101-Churchill-Dr





## Captain D's Menu



#### **Fish Dishes**

**FISH SANDWICH** 

#### Seafood

**CRAB CAKES** 

#### Salad

**COLE SLAW** 

#### **Hot Drinks**

**TEA** 

#### **Side Dishes**

**BAKED POTATO** 

**RICE** 

# These Types Of Dishes Are Being Served

**FISH** 

**LOBSTER** 

**CHICKEN** 

**BREAD** 

### **Ingredients Used**

**SHRIMP** 

**POTATOES** 

**SEAFOOD** 

**BEANS** 

**CORN** 

## Captain D's

Churchill Drive, 101, Sparta, United States Of America **Opening Hours:** 

Monday 10:30-22:00 Tuesday 10:30-22:00 Wednesday 10:30-22:00 Thursday 10:30-22:00 Friday 10:30-23:00 Saturday 10:30-22:00 Sunday 10:30-22:00

Made with menuweb.menu