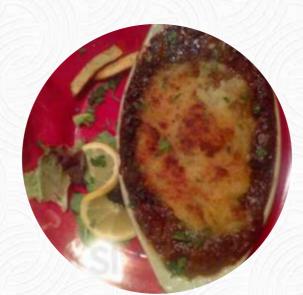

# Jolly Drayman Pub At The Briar Lea Inn Menu

https://menuweb.menu 150 Mayville Rd, Bethel, ME, 04217, United States +12078244717 - https://www.briarleainn.com



On this homepage, you can find the **complete <u>menu</u> of Jolly Drayman Pub At The Briar Lea Inn** from Bethel. Currently, there are **19** dishes and drinks available.

# Jolly Drayman Pub At The Briar Lea In

### Salads

**GREEK SALAD** 

#### Entrées FRIED PICKLES

Side Dishes

## Drinks

BEER

# **Starters & Salads**

POTATO CHIPS

### Indian

CHICKEN CURRY

# **Fish Dishes**

**FISH & CHIPS** 

#### FISH AND CHIPS

#### **Restaurant Category**

GREEK

BAR

#### **Ingredients Used**

BEEF

OLIVES

CHEESE

## These Types Of Dishes Are Being Served

CHICKEN PIZZA SALAD FISH BREAD

BURGER

# Jolly Drayman Pub At The Bria