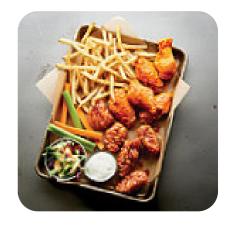

| Salads BLUE CHEESE SALAD        |        | Shareable ALL STAR SAMPLER       | \$17.6 |
|---------------------------------|--------|----------------------------------|--------|
| Entrées                         |        | Popular Items                    |        |
| HOUSE SAMPLER                   | \$17.6 | TRADITIONAL WINGS                | \$9.2  |
| Vegetarian                      |        | Specials                         |        |
| CAULIFLOWER                     |        | CRISPY BBQ CHICKEN TACOS         | \$7.9  |
| Drinks                          |        | BUFFALO TENDER STACKED<br>BURGER | \$14.9 |
| BEER                            |        | Beefy Burgers                    |        |
| Chicken                         |        | BIG JACK DADDY BURGER            | \$14.6 |
| BONELESS WINGS                  | \$11.5 | SCREAMIN' NACHO BURGER           | \$12.6 |
| Wraps & Sandwiches              |        | Ingredients Used                 |        |
| HICKORY PULLED PORK<br>SANDWICH | \$12.9 | CHEESE<br>JALAPENO               |        |
| Chicken Wings                   |        | These Types Of Dishes            | S      |

**WINGS** 