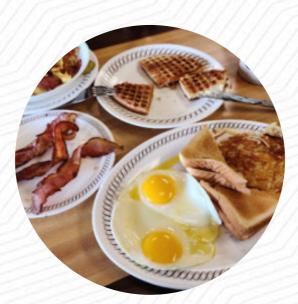

# Waffle House Menu

<u>https://menuweb.menu</u> 1901 Julian R Allsbrook Hwy R, Roanoke Rapids, United States Of America +12525352470 - https://locations.wafflehouse.com/roanokerapids-nc-1152

Here you can find the <u>menu</u> of Waffle House in Roanoke Rapids. At the moment, there are 15 courses and drinks on the card.

## Brunch

STEAK AND EGGS

# Breakfast

SCRAMBLED EGGS HASH BROWN