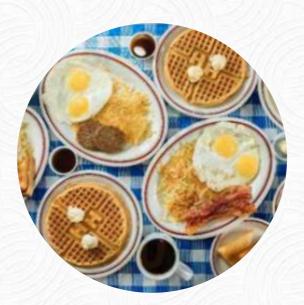

### **Huddle House Menu**

https://menuweb.menu 2475 Lakeway Dr, Russell Springs, KY, 42642, United States (+1)2708586326 - http://www.huddlehouse.com

On this site, you can find the **complete <u>menu</u> of Huddle House** from <u>Russell Springs</u>. Currently, there are **19** courses and drinks up for grabs.