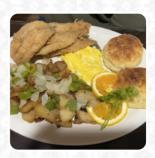

# These Types Of Dishes Are Being Served

**TURKEY** 

**CHICKEN** 

**SALAD** 

**FISH** 