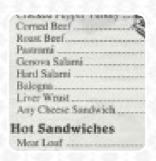

### **Ingredients Used**

SAUSAGE
CORNED BEEF
BEEF

CHEESE POTATOES

Made with menuweb.menu

| Corned Beel    |
|----------------|
| Roust Beef     |
| Genova Salami  |
| Hard Salarni   |
| Liver Wrust    |
| Hot Sandwiches |
| Meat Loaf      |