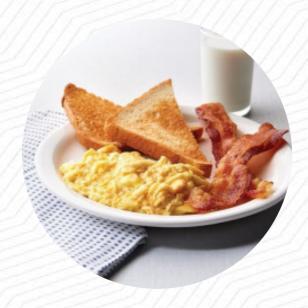

## **Corner Bakery Menu**

https://menuweb.menu 529 14th St NW, 20045, Washington, US, United States +12026627400 - https://www.cornerbakerycafe.com/location/national-press









## **Corner Bakery Menu**



#### Salads

**CAESAR SALAD** 

### Soups

**TOMATO SOUP** 

#### **Toast**

**AVOCADO TOAST** 

#### **Sandwiches**

**CHICKEN SANDWICH** 

#### **Drinks**

**DRINKS** 

#### **Hot Drinks**

**COFFEE** 

### **Restaurant Category**

**ITALIAN** 

#### Dessert

**BROWNIE** 

**CINNAMON ROLL** 

**FRESH FRUIT SALAD** 

## **Ingredients Used**

**AVOCADO** 

**FRUIT** 

**HAM** 

**EGG** 

# These Types Of Dishes Are Being Served

**BREAD** 

**CHICKEN** 

**SOUP** 

**PANINI** 

**TOSTADAS** 

## **Corner Bakery**

529 14th St NW, 20045, Washington, US, United States

#### **Open