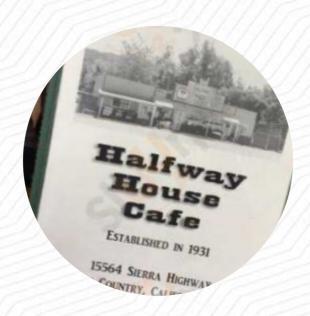

## The Half Way House Cafe Menu

https://menuweb.menu 15564 Sierra Hwy, Santa Clarita, United States (+1)6612510102 - http://halfwayhousecafe.com/

## The Half Way House Cafe

15564 Sierra Hwy, Santa Clarita, United States **Opening Hours:** 

Monday 06:00 -15:00 Tuesday 06:00 -15:00 Wednesday 06:00 -15:00 Thursday 06:00 -15:00 Friday 06:00 -15:00 Saturday 06:00 -15:00 Sunday 06:00 -15:00