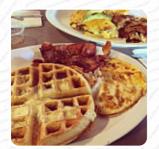

## The Half Way House Cafe Menu

Toast

**FRENCH TOAST** 

Breakfast

**TWO EGGS** 

Schnitzel

**CHICKEN FRIED STEAK** 

Sauces