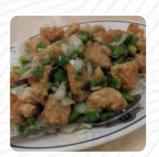

# **New China Pearl Menu**

https://menuweb.menu 337 N Wood Dale Rd, United States +16303502360









The restaurant from Wood Dale offers **19** different **dishes and drinks on <u>the menu</u>** at an average \$5.9. New China Pearl in <u>Wood Dale</u>, IL is an American restaurant with an average rating of 3.7 stars. Open today from 11:00 AM to 9:00 PM, they offer vegetarian dietary options and healthy menu choices. Don't miss out on a table call (630) 350-2360 to make a reservation. Check out White Cottage Pizzeria and White Cottage Pizzeria for similar dining experiences. Share your thoughts with a review!.

# **New China Pearl Menu**



#### **Entrées**

**VEGETABLE EGG ROLL** 

## Soups

**CHOP SUEY SOUP** 

#### **Drinks**

**DRINKS** 

#### **Beef**

BEEF WITH PEAPODS AND WATER CHESTNUTS

### Chicken

**CHICKEN AND PEAPODS** 

#### **Chicken Dishes**

**CHICKEN WITH BROCCOLI**