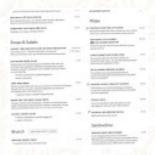

# These Types Of Dishes Are Being Served

**TOSTADAS** 

**TUNA STEAK** 

**PASTA** 

SOUP

## **Ingredients Used**

**SHRIMP** 

**CORN** 

**SEAFOOD** 

**TUNA** 

**DUCK** 

**SCALLOPS** 