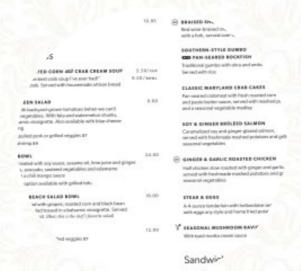

# These Types Of Dishes Are Being Served

**TOSTADAS** 

**TUNA STEAK** 

**PASTA** 

SOUP

## **Ingredients Used**

**SHRIMP** 

**CORN** 

**SEAFOOD** 

**TUNA** 

**DUCK** 

**SCALLOPS** 