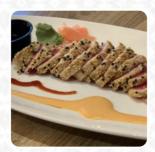

TUNA > Tuna or Salmon , with crisp greens, po. cucumbers, dried cranb, caramelized pecan, and to, and coutons