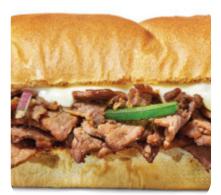

le Road, Romoland +19514431750 - https://restaurants.subway.com/united-states/ca/perris/4039-perrisblvd





A complete <u>menu</u> of Subway from Trumble Road, Romoland covering all **15** meals and drinks can be found here on the card.

# Subway Menu

## **Meat Dishes**

MEATBALLS

# Drinks

DRINKS

## Sauces

GUACAMOLE

# Pizza Snacks

CHEESE BREAD

# **Restaurant Category**

VEGETARIAN

### Sandwiches

B.L.T. BLT

#### **Ingredients Used**

CHEESE JALAPENO EGG

CHEDDAR

# These Types Of Dishes Are Being Served

PANINI BREAD SOUP WRAP

# Subway

4039 N Perris Blvd, Perris, United States Of America, Trumble Road, Romoland

#### **Opening Hours:**

Monday 09:00-21:00 Tuesday 09:00-21:00 Wednesday 09:00-21:00 Thursday 09:00-21:00 Friday 09:00-21:00 Saturday 09:00-21:00 Sunday 10:00-21:00



Made with menuweb.menu