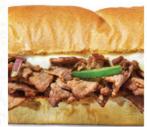

# Subway Menu

https://menuweb.menu

4039 N Perris Blvd, Perris, United States Of America, Trumble Road, Romoland +19514431750 - https://restaurants.subway.com/united-states/ca/perris/4039-perrisblvd





A complete <u>menu</u> of Subway from Trumble Road, Romoland covering all **15** meals and drinks can be found here on the card.

# Subway Menu

## **Meat Dishes**

MEATBALLS

# Drinks

DRINKS

## Sauces

GUACAMOLE

# Pizza Snacks

CHEESE BREAD

# **Restaurant Category**

VEGETARIAN

### Sandwiches

B.L.T. BLT

#### **Ingredients Used**

CHEESE JALAPENO EGG

CHEDDAR

# These Types Of Dishes Are Being Served

PANINI BREAD SOUP WRAP

# Subway

4039 N Perris Blvd, Perris, United States Of America, Trumble Road, Romoland

#### **Opening Hours:**

Monday 09:00-21:00 Tuesday 09:00-21:00 Wednesday 09:00-21:00 Thursday 09:00-21:00 Friday 09:00-21:00 Saturday 09:00-21:00 Sunday 10:00-21:00



Made with menuweb.menu