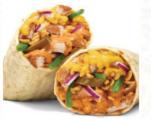

# Subway Menu

https://menuweb.menu

4039 N Perris Blvd, Perris, United States Of America, Trumble Road, Romoland +19514431750 - https://restaurants.subway.com/united-states/ca/perris/4039-perrisblvd





A complete <u>menu</u> of Subway from Trumble Road, Romoland covering all **15** meals and drinks can be found here on the card.

# Subway Menu

## **Meat Dishes**

MEATBALLS

# Drinks

DRINKS

## Sauces

GUACAMOLE

# Pizza Snacks

CHEESE BREAD

# **Restaurant Category**

VEGETARIAN

### Sandwiches

B.L.T. BLT

#### **Ingredients Used**

CHEESE JALAPENO EGG

CHEDDAR

# These Types Of Dishes Are Being Served

PANINI BREAD SOUP WRAP

# Subway

4039 N Perris Blvd, Perris, United States Of America, Trumble Road, Romoland

#### **Opening Hours:**

Monday 09:00-21:00 Tuesday 09:00-21:00 Wednesday 09:00-21:00 Thursday 09:00-21:00 Friday 09:00-21:00 Saturday 09:00-21:00 Sunday 10:00-21:00



Made with menuweb.menu