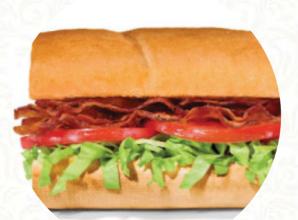

# Subway Menu

https://menuweb.menu

4039 N Perris Blvd, Perris, United States Of America, Trumble Road, Romoland +19514431750 - https://restaurants.subway.com/united-states/ca/perris/4039-perrisblvd





A complete <u>menu</u> of Subway from Trumble Road, Romoland covering all **15** meals and drinks can be found here on the card.

# Subway Menu

## **Meat Dishes**

MEATBALLS

# Drinks

DRINKS

## Sauces

GUACAMOLE

# Pizza Snacks

CHEESE BREAD

# **Restaurant Category**

VEGETARIAN

### Sandwiches

B.L.T. BLT

#### **Ingredients Used**

CHEESE JALAPENO EGG

CHEDDAR

# These Types Of Dishes Are Being Served

PANINI BREAD SOUP WRAP

# Subway

4039 N Perris Blvd, Perris, United States Of America, Trumble Road, Romoland

#### **Opening Hours:**

Monday 09:00-21:00 Tuesday 09:00-21:00 Wed