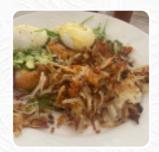

**MANGO** 

These Types Of Dishes Are Being Served

**TOSTADAS** 

**CHICKEN** 

**FISH** 