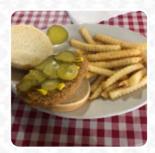

## Pat's Cafe Menu

https://menuweb.menu 11890 US Route 41, Terre Haute, 47802, United States Of America, Vigo County +18122995637







## Pat's Cafe Menu



### **Pasta Dishes**

**CHICKEN NOODLES** 

## **Burger**

**CHEESEBURGER** 

#### **Sauces**

**GRAVY** 

#### Dessert

**MUFFINS** 

### **Steaks**

**COUNTRY FRIED STEAK** 

#### **Hot Drinks**

**COFFEE** 

## **Restaurant Category**

**DESSERT** 

#### **Side Dishes**

**GRITS** 

**ENGLISH MUFFIN** 

## Ingredients Used

**PORK MEAT** 

**HAM** 

**BACON** 

# These Types Of Dishes Are Being Served

**DESSERTS** 

**NOODLES** 

**SALAD** 

**CHICKEN** 

**PANINI** 

## Pat's Cafe

11890 US Route 41, Terre Haute, 47802, United States Of America, Vigo County

#### **Opening Hours:**

Tuesday 07:00-14:00 Wednesday 07:00-14:00 Thursday 07:00-14:00 Friday 07:00-14:00 Saturday 07:00-14:00 AISTAR

Made with menuweb.menu