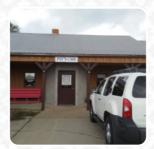

## Pat's Cafe

11890 US Route 41, Terre Haute, 47802, United States Of America, Vigo County