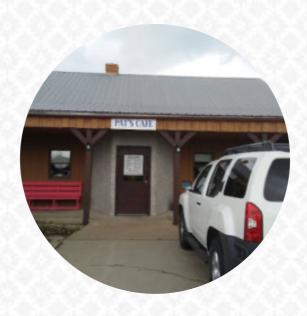

## Pat's Cafe

11890 US Route 41, Terre Haute, 47802, United States Of America, Vigo County