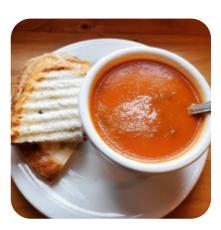

# Wild Honey Café Menu

<u>https://menuweb.menu</u> 670 Main Road, Westport, 02790, United States Of America, North Westport +15089385150 - http://wildhoneycafe.com/



A complete <u>menu</u> of Wild Honey Café from North Westport covering all **17** dishes and drinks can be found here on the card.

# Wild Honey Café Menu

### Toast

FRENCH TOAST

## Sandwiches

EGG SANDWICH

## Hot Drinks

COFFEE

# Coffee

CAPPUCCINO

## **Restaurant Category**

FRENCH

### **Mixed Specialties**

BAKLAVA

# Wild Honey Café

670 Main Road, Westport, 02790, United States Of America, North Westport **Opening Hours:** Tuesday 08:00 -15:00 Wednesday 08:00 -15:00 Thursday 08:00 -15:00 Friday 08:00 -15:00 Saturday 08:00 -15:00 Sunday 08:00 -15:00



### These Types Of Dishes Are Being Served

BREAD ROAST BEEF TOSTADAS PANINI

### **Ingredients Used**



BUTTER CREAM CHEESE CHEESE

FRENCH ONION ONION EGG HONEY

Made with <u>menuweb.menu</u>