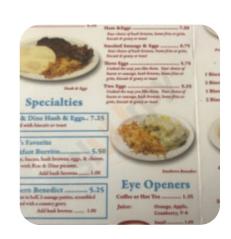

## Greg's Rise Dine Cafe Menu

https://menuweb.menu 1739 Airport Rd, Hot Springs I-71913-7949, United States +15017605899

## **Greg's Rise Dine Cafe**

1739 Airport Rd, Hot Springs I-71913-7949, United States

**Opening Hours:** 

Wednesday 06:00-14:00 Thursday 06:00-14:00 Friday 06:00-14:00 Saturday 07:00-12:00 Sunday 08:00-12:00 Monday 06:00-14:00 Tuesday 06:00-14:00