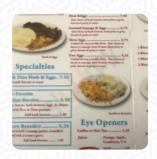

## Greg's Rise Dine Cafe Menu

Sauces

**GRAVY** 

**Potatoes** 

**HASH BROWNS** 

**Beverages** 

**SWEET TEA** 

**Sweets & Desserts** 

**BELGIAN WAFFLE** 

**Restaurant Category** 

**FRENCH** 

**Toast** 

FRENCH TOAST

**TOAST** 

**Dessert** 

**CREPES** 

WAFFLE

**Hot Drinks** 

**TEA** 

COFFEE

These Types Of Dishes Are Being Served

**TUNA STEAK** 

**TOSTADAS** 

Ingredients Used

BACON BISCUIT HAM

CHOCOLATE SAUSAGE