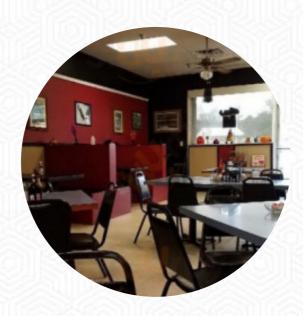

## **Greg's Rise Dine Cafe**

1739 Airport Rd, Hot Springs I-71913-7949, United States

**Opening Hours:** 

Wednesday 06:00-14:00 Thursday 06:00-14:00 Friday 06:00-14:00 Saturday 07:00-12:00 Sunday 08:00-12:00 Monday 06:00-14:00 Tuesday 06:00-14:00