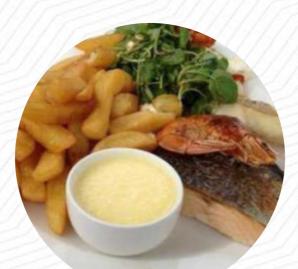

## Wheatsheaf Menu

https://menuweb.menu London Road, Virginia Water I-GU25 4QF, United Kingdom, VIRGINIA WATER +441344842057



Here you can find the <u>menu</u> of Wheatsheaf in VIRGINIA WATER. At the moment, there are **19** meals and drinks on the card.



## Non Alcoholic Drinks

WATER

Main Courses

LASAGNA

#### **Fish Dishes**

**FISH & CHIPS** 

## Drinks

DRINKS

## **Hot Drinks**

COFFEE

### **Restaurant Category**

BAR

DESSERT

# Wheatsheaf

London Road, Virginia Water I-GU25 4QF, United Kingdom, **VIRGINIA** WATER

**Opening Hours:** 



## **Ingredients Used**

**VEGAN** 



**PRAWNS PORK MEAT SALMON** 

BEEF

**SCALLOPS** 

## **These Types Of Dishes Are Being Served**



**FISH** MEAT

**BURGER** 

SALAD

LAMB



Made with menuweb.menu