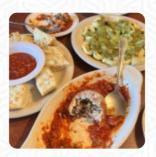

## Luigi Italian Menu

**Pasta** 

SPAGHETTI AND MEATBALLS

**Main Courses** 

**LASAGNA** 

**Meat Dishes** 

**MEATBALLS** 

**Side Dishes** 

**RICE** 

Sauces

**MEAT SAUCE** 

**Toppings** 

**TOPPINGS** 

**Hot Drinks** 

**COFFEE** 

**Restaurant Category** 

**ITALIAN** 

Ingredients Used

**CHEESE** 

These Types Of Dishes Are Being Served

MEAT
BREAD
PIZZA

PASTA PANINI

**CHICKEN** 

**SPAGHETTI** 