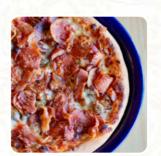

# These Types Of Dishes Are Being Served

**PANINI** 

**SALAD** 

**PIZZA** 

**CHICKEN** 

**PASTA** 