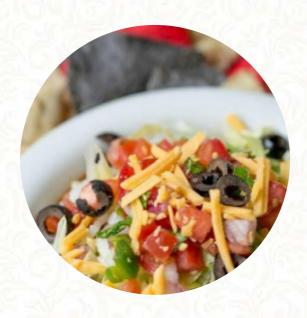

# These Types Of Dishes Are Being Served

**PANINI** 

**SALAD** 

**PIZZA** 

**CHICKEN** 

**PASTA** 

## **Ingredients Used**

**GARLIC** 

**AVOCADO** 

**MOZZARELLA** 

**TOMATOES** 

**PESTO** 

**LETTUCE** 