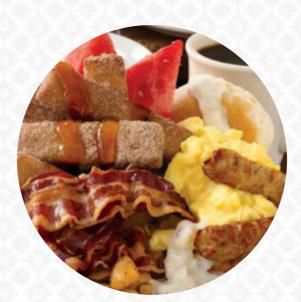

## **Ingredients Used**

SAUSAGE

CHEESE

#### These Types Of Dishes Are Being Served

BURGER TURKEY SPAGHETTI

MEAT FISH CHICKEN SALAD PANINI