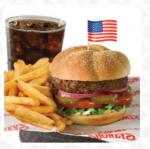

#### These Types Of Dishes Are Being Served

BURGER TURKEY SPAGHETTI

MEAT FISH CHICKEN SALAD PANINI