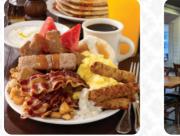

## **Ingredients Used**

SAUSAGE

CHEESE

#### These Types Of Dishes Are Being Served

BURGER TURKEY SPAGHETTI

MEAT FISH CHICKEN SALAD PANINI