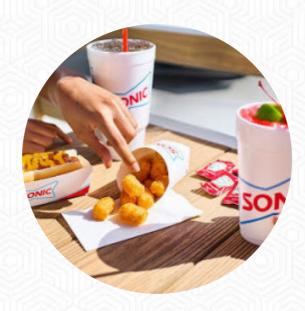

tm\_source=google%20my%20business&utm\_medium=organic&utm\_campaign=website%20lin<mark>kut</mark>

On this site, you can find the **complete** menu of Sonic Drive-in from Dyess Air Force Base. Currently, there are 17 menus and drinks available.