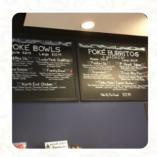

# These Types Of Dishes Are Being Served

**FISH** 

**SOUP** 

Poke Burritos And Nachos

GREENBELT BURRITO \$11.0

9TH STREET SALMON BURRITO \$11.0