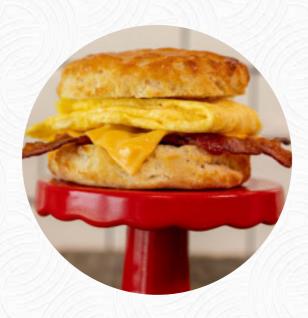

**Sandwiches** 

**BREAKFAST SANDWICH** 

**CHICKEN SANDWICH** 

These Types Of Dishes Are Being Served

**PANINI** 

**CHICKEN** 

Ingredients Used

**SYRUP** 

ONION

**BISCUIT** 