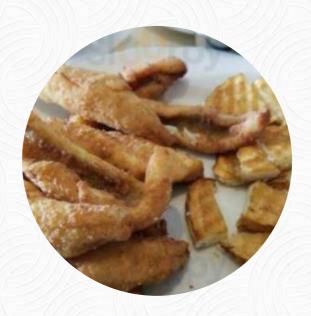

## Sister Bay Bowl Menu

https://menuweb.menu 10640 N Bay Shore Dr, SISTER BAY, United States +19208542841 - https://www.sisterbaybowl.com









## Sister Bay Bowl Menu



#### **Fish Dishes**

**FISH FRY** 

#### Salad

**COLE SLAW** 

#### Drinks

**DRINKS** 

### From The Grill

**RIBS** 

#### Ribs

**PRIME RIB** 

#### Side Dishes

**POTATO SKINS** 

**CHEESE CURDS** 

## Ingredients Used



BEEF
CHILI
CHEESE

**SHRIMP** 

**SCALLOPS** 

**SALMON** 

# These Types Of Dishes Are Being Served

**BREAD** 

SALAD

**PASTA** 

**APPETIZER** 

**BURGER** 

**FISH** 

# Sister Bay Bowl

10640 N Bay Shore Dr, SISTER BAY, United States

**Opening Hours:** 

Tuesday 17:00-00:00 Wednesday 17:00-00:00 Thursday 17:00-00:00



Made with menuweb.menu