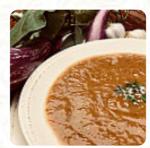

#### These Types Of Dishes Are Being Served

FISH STEAK FRIES TUNA STEAK SOUP BREAD