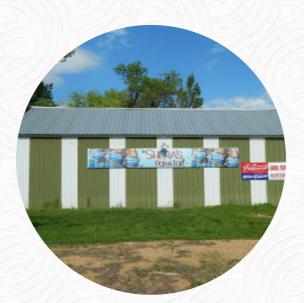

### Shera's Pop-a-top In Goodw Menu

https://menuweb.menu Chicago Ave, Goodwin, 57238, United States Of America +16057953351

On this webpage, you can find the **complete** <u>menu</u> of Shera's Pop-a-top In Goodw from Goodwin. Currently, there are **15** dishes and drinks available.

## Shera's Pop-a-top In Goodw

Chicago Ave, Goodwin, 57238, United States Of America **Opening Hours:** Tuesday 16:00-22:00 Thursday 16:00-22:00 Friday 16:00-00:00 Saturday 12:00-23:00 Sunday 12:00-18:00